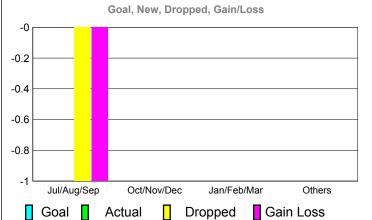

### 2010-2011 GMT Reports for District (or Undistricted) District 202 D

-40

Jul/Aug/Sep

Goal

**GMT: Mr. CLIFFORD STEPHEN A HI Location: NEW ZEALAND** 

| II: Mr. CLIFFORD STEPHEN A HI LOCATION |      |        |           |              |       |  |  |  |  |
|----------------------------------------|------|--------|-----------|--------------|-------|--|--|--|--|
| CLUBS                                  |      |        |           |              |       |  |  |  |  |
|                                        |      | Club   |           | <u>Clubs</u> |       |  |  |  |  |
|                                        |      | 201    | 2009-2010 |              |       |  |  |  |  |
|                                        |      |        |           |              |       |  |  |  |  |
|                                        | New  | Actual | Actual    | Gain/        | Gain/ |  |  |  |  |
|                                        | Club | Mann   | Duamad    | 1 6          | 1 6   |  |  |  |  |

| Month       | New<br>Club<br><u>Goal</u> |   | Actual<br>Dropped<br><u>Clubs</u> | Gain/<br>Loss of<br><u>Clubs</u> | Gain/<br>Loss of<br><u>Clubs</u> |
|-------------|----------------------------|---|-----------------------------------|----------------------------------|----------------------------------|
| Jul/Aug/Sep | 0                          | 0 | -1                                | -1                               | 0                                |
| Oct/Nov/Dec | 0                          | 0 | 0                                 | 0                                | 0                                |
| Jan/Feb/Mar | 0                          | 0 | 0                                 | 0                                | 0                                |
| Apr/May/Jun | 0                          | 0 | 0                                 | 0                                | 0                                |
| Totals      | 0                          | 0 | -1                                | -1                               | 0                                |