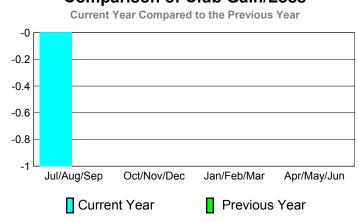

| 0 | -1                                | -1                               | 0                                |
| Oct/Nov/Dec | 0                          | 0 | 0                                 | 0                                | 0                                |
| Jan/Feb/Mar | 0                          | 0 | 0                                 | 0                                | 0                                |
| Apr/May/Jun | 0                          | 0 | 0                                 | 0                                | 0                                |
| Totals      | 0                          | 0 | -1                                | -1                               | 0                                |

## **Club Results 2010-2011**



## Comparison of Club Gain/Loss



## YTD Status Quo Clubs 2010-2011



GMT CA: 7

|             | <u>r</u>                   | 201                          | 2009-2010                        |                                 |                                 |
|-------------|----------------------------|------------------------------|----------------------------------|---------------------------------|---------------------------------|
| Month       | Net<br>Memb<br><u>Goal</u> | Actual<br>New<br><u>Memb</u> | Actual<br>Dropped<br><u>Memb</u> | Gain/<br>Loss of<br><u>Memb</u> | Gain/<br>Loss of<br><u>Memb</u> |
| Jul/Aug/Sep | 5                          | 36                           | -26                              | 10                              | 2                               |
| Oct/Nov/Dec | 5