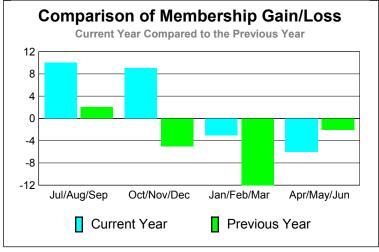

## Comparison of Club Gain/Loss

## YTD Status Quo Clubs 2010-2011

GMT CA: 7

|             | <u>r</u>                   | 201                          | 2009-2010                        |                                 |                                 |
|-------------|----------------------------|------------------------------|----------------------------------|---------------------------------|---------------------------------|
| Month       | Net<br>Memb<br><u>Goal</u> | Actual<br>New<br><u>Memb</u> | Actual<br>Dropped<br><u>Memb</u> | Gain/<br>Loss of<br><u>Memb</u> | Gain/<br>Loss of<br><u>Memb</u> |
| Jul/Aug/Sep | 5                          | 36                           | -26                              | 10                              | 2                               |
| Oct/Nov/Dec | 5                          | 35                           | -26                              | 9                               | -5                              |
| Jan/Feb/Mar | 5                          | 20                           | -23                              | -3                              | -12                             |
| Apr/May/Jun | 5                          | 34                           | -40                              | -6                              | -2                              |
| Totals      | 20                         | 125                          | -115                             | 10                              | -17                             |